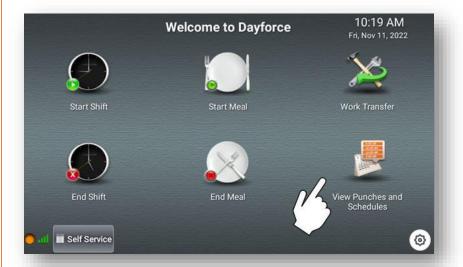

To punch out for your shift, click "End Shift." For meal breaks, you will use the same process, but with the "Start Meal" and "End Meal" buttons.

To view your past punches and current schedule, please press "View Punches and Schedules."