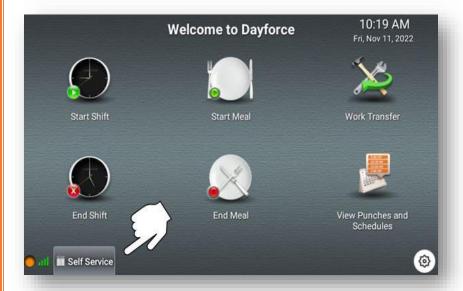

## Time Clock Cheat Sheet

To punch in for your shift, click "Start Shift."

Type in your badge number. REMEMBER, you now have 6digit badge numbers. Your old badge numbers WILL NOT work.

This screen will appear when you have successfully punched in to work.

To punch out for your shift, click "End Shift." For meal breaks, you will use the same process, but with the "Start Meal" and "End Meal" buttons.

To view your past punches and current schedule, please press "View Punches and Schedules."

To request time away from work (vacation time) press "Self Service."

You will then be prompted to enter your badge/password. After this, you will click "Time Away" and input the days you wish to take off.