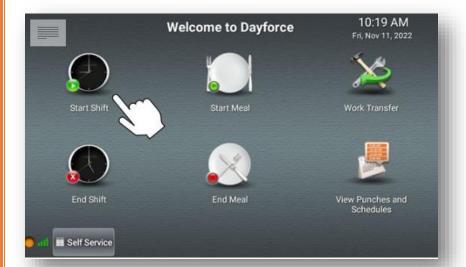

## Time Clock Cheat Sheet

To punch in for your shift, click "Start Shift."

Type in your badge number. REMEMBER, you now have 6digit badge numbers. Your old badge numbers WILL NOT work.

This screen will appear when you have successfully punched in to work.