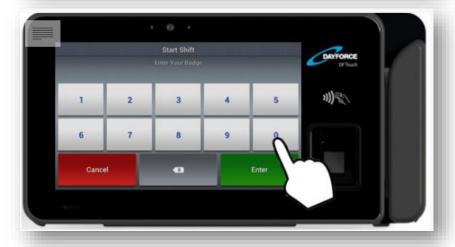

## Time Clock Cheat Sheet

To punch in for your shift, click "Start Shift."

Type in your badge number. REMEMBER, you now have 6digit badge numbers. Your old badge numbers WILL NOT work.

This screen will appear when you have successfully punched in to work.