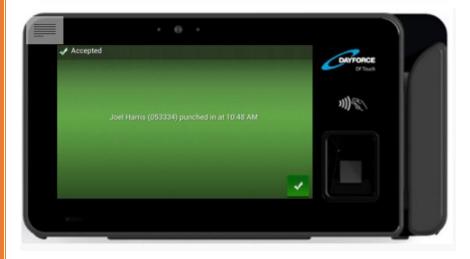

## Time Clock Cheat Sheet

To punch in for your shift, click "Start Shift."

Type in your badge number. REMEMBER, you now have 6digit badge numbers. Your old badge numbers WILL NOT work.

This screen will appear when you have successfully punched in to work.