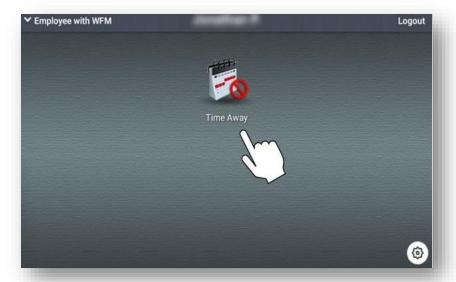

To request time away from work (vacation time) press "Self Service."

You will then be prompted to enter your badge/password. After this, you will click "Time Away" and input the days you wish to take off.